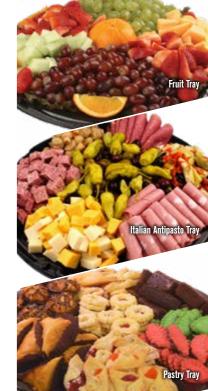

## Entertaining Made Easy!

| M. Charles                                                                                                                                                                   | •                                             |                                                 |                                              |
|------------------------------------------------------------------------------------------------------------------------------------------------------------------------------|-----------------------------------------------|-------------------------------------------------|----------------------------------------------|
| "                                                                                                                                                                            |                                               | (Serves: 20-25)                                 |                                              |
| Classic Meat & Cheese                                                                                                                                                        | Sm. <b>60<sup>00</sup></b>                    | Med. <b>85<sup>00</sup></b>                     | Lrg. <b>110<sup>00</sup></b>                 |
| Small – 3 Meats/3 Cheese – Typical Ham/Turkey/Salam<br>Med./Lrg. – 4 Meats/4 Cheese – Typical Ham/Turkey/Sa                                                                  |                                               |                                                 | one                                          |
| Italian Meat & Cheese                                                                                                                                                        | (Serves: 10-15)<br>Sm. <b>65<sup>00</sup></b> | (Serves: 20-25)<br>Med. <b>105<sup>00</sup></b> |                                              |
| Small – 3 Meats/3 Cheese – Typical Salami/Mortadella/<br>Med./Lrg. – 4 Meats/4 Cheese – Typical Salami/Mortado<br>of Giardiniera. <b>Bread recommended</b> – 2 loaves w/ Sma | ella/Capicola/Prosciutto with Moz             | zarella/Provolone/Natural Sv                    | ,                                            |
| Cubed Meat & Cheese                                                                                                                                                          | (Serves: 20)<br>Sm. <b>60<sup>00</sup></b>    | (Serves: 35)<br>Med. <b>85<sup>00</sup></b>     | (Serves: 50)<br>Lrg. <b>110<sup>00</sup></b> |
| Small – 3 Meats/3 Cheese – Typical Ham/Turkey/Salam<br>Med./Lrg. – 4 Meats/4 Cheese – Typical Ham/Turkey/Sa                                                                  |                                               |                                                 |                                              |
| <b>Shrimp</b> (30-40 ct size)                                                                                                                                                | (Serves: 15)<br>Sm. <b>54<sup>00</sup></b>    | (Serves: 25)<br>Med. <b>72<sup>00</sup></b>     | , ,                                          |
| Small – 2.5 lbs of Shrimp   Medium – 3.5 lbs   Large                                                                                                                         |                                               |                                                 |                                              |
| <b>Jumbo Shrimp</b> (21-25 ct size)                                                                                                                                          | (Serves: 15)<br>Sm. <b>62<sup>00</sup></b>    | (Serves: 25)<br>Med. <b>78<sup>00</sup></b>     | (Serves: 40)<br>Lrg. <b>100<sup>00</sup></b> |
| Small – 2.5 lbs of Shrimp   Medium – 3.5 lbs   Large                                                                                                                         |                                               |                                                 |                                              |
| Relish Tray                                                                                                                                                                  | (Serves: 15)<br>Sm. <b>36<sup>00</sup></b>    | (Serves: 35)<br>Med. <b>56<sup>00</sup></b>     | '                                            |
| Giardiniera/Olive Salad/Kalamata Olives/Cracked Green                                                                                                                        | Olives/Sicilian Olives/Pepperonci             | ni. Dill Pickles in center of tra               | •                                            |
| Spinach Dip Bowl                                                                                                                                                             |                                               |                                                 | (Serves: 10-15)<br>Lrg. <b>35</b> 00         |
| Large Round Pumpernickel with 2 Pumpernickel loaves with tomatoes.                                                                                                           | •                                             | , ,                                             | •                                            |
| Greek Salad                                                                                                                                                                  | Sm. <b>36<sup>00</sup></b>                    | (Serves: 20-25)<br>Med. <b>45<sup>00</sup></b>  | (Serves: 30-35)<br>Lrg. <b>50</b> 00         |
| Lettuce/Tomato/Cucumber/Green Pepper/Kalamata Oliv                                                                                                                           | es/Sicilian Olives/Pepperoncini/Fe            | ta Cheese. With Sofo Greek                      | Salad Dressing.                              |
| Garden Salad                                                                                                                                                                 |                                               | Med. <b>38<sup>00</sup></b>                     |                                              |
| Lettuce/Cucumber/Grape Tomato/Bell Peppers/Radish/C                                                                                                                          | Inion/Carrots. Your choice of Sofo            | Salad Dressing.                                 |                                              |