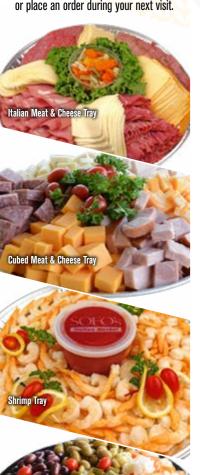

## Entertaining Made Easy!

| M. Charles                                                                                                                                                                   | •                                             |                                                 |                                              |
|------------------------------------------------------------------------------------------------------------------------------------------------------------------------------|-----------------------------------------------|-------------------------------------------------|----------------------------------------------|
| "                                                                                                                                                                            |                                               | (Serves: 20-25)                                 |                                              |
| Classic Meat & Cheese                                                                                                                                                        | Sm. <b>60<sup>00</sup></b>                    | Med. <b>85<sup>00</sup></b>                     | Lrg. <b>110<sup>00</sup></b>                 |
| Small – 3 Meats/3 Cheese – Typical Ham/Turkey/Salam<br>Med./Lrg. – 4 Meats/4 Cheese – Typical Ham/Turkey/Sa                                                                  |                                               |                                                 | one                                          |
| Italian Meat & Cheese                                                                                                                                                        | (Serves: 10-15)<br>Sm. <b>65<sup>00</sup></b> | (Serves: 20-25)<br>Med. <b>105<sup>00</sup></b> |                                              |
| Small – 3 Meats/3 Cheese – Typical Salami/Mortadella/<br>Med./Lrg. – 4 Meats/4 Cheese – Typical Salami/Mortado<br>of Giardiniera. <b>Bread recommended</b> – 2 loaves w/ Sma | ella/Capicola/Prosciutto with Moz             | zarella/Provolone/Natural Sv                    | ,                                            |
| Cubed Meat & Cheese                                                                                                                                                          | (Serves: 20)<br>Sm. <b>60<sup>00</sup></b>    | (Serves: 35)<br>Med. <b>85<sup>00</sup></b>     | (Serves: 50)<br>Lrg. <b>110<sup>00</sup></b> |
| Small – 3 Meats/3 Cheese – Typical Ham/Turkey/Salam<br>Med./Lrg. – 4 Meats/4 Cheese – Typical Ham/Turkey/Sa                                                                  |                                               |                                                 |                                              |
| <b>Shrimp</b> (30-40 ct size)                                                                                                                                                | (Serves: 15)<br>Sm. <b>54<sup>00</sup></b>    | (Serves: 25)<br>Med. <b>72<sup>00</sup></b>     | , ,                                          |
| Small – 2.5 lbs of Shrimp   Medium – 3.5 lbs   Large                                                                                                                         |                                               |                                                 |                                              |
| <b>Jumbo Shrimp</b> (21-25 ct size)                                                                                                                                          | (Serves: 15)<br>Sm. <b>62<sup>00</sup></b>    | (Serves: 25)<br>Med. <b>78<sup>00</sup></b>     | (Serves: 40)<br>Lrg. <b>100<sup>00</sup></b> |
| Small – 2.5 lbs of Shrimp   Medium – 3.5 lbs   Large                                                                                                                         |                                               |                                                 |                                              |
| Relish Tray                                                                                                                                                                  | (Serves: 15)<br>Sm. <b>36<sup>00</sup></b>    | (Serves: 35)<br>Med. <b>56<sup>00</sup></b>     | '                                            |
| Giardiniera/Olive Salad/Kalamata Olives/Cracked Green                                                                                                                        | Olives/Sicilian Olives/Pepperonci             | ni. Dill Pickles in center of tra               | •                                            |
| Spinach Dip Bowl                                                                                                                                                             |                                               |                                                 | (Serves: 10-15)<br>Lrg. <b>35</b> 00         |
| Large Round Pumpernickel with 2 Pumpernickel loaves with tomatoes.                                                                                                           | •                                             | , ,                                             | •                                            |
| Greek Salad                                                                                                                                                                  | Sm. <b>36<sup>00</sup></b>                    | (Serves: 20-25)<br>Med. <b>45<sup>00</sup></b>  | (Serves: 30-35)<br>Lrg. <b>50</b> 00         |
| Lettuce/Tomato/Cucumber/Green Pepper/Kalamata Oliv                                                                                                                           | es/Sicilian Olives/Pepperoncini/Fe            | ta Cheese. With Sofo Greek                      | Salad Dressing.                              |
| Garden Salad                                                                                                                                                                 |                                               | Med. <b>38<sup>00</sup></b>                     |                                              |
| Lettuce/Cucumber/Grape Tomato/Bell Peppers/Radish/C                                                                                                                          | Inion/Carrots. Your choice of Sofo            | Salad Dressing.                                 |                                              |