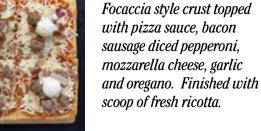

## PREPARED ENTREES

Our homemade ricotta and parmesan filling is rolled into thinly sliced fresh eggplant that is breaded and lightly fried to a golden crisp.

**Eggplant** Rollantini

**Roman Style** 

Pizza