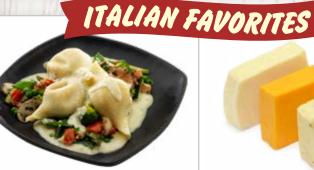

## PREPARED ENTREES

Our homemade ricotta and parmesan filling is rolled into thinly sliced fresh eggplant that is breaded and lightly fried to a golden crisp.

**Eggplant** Rollantini

**Roman Style** 

Pizza